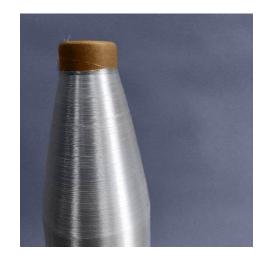

## **E-GLASS FIBER YARN1200**

TTN REF.NO ECR17-1200D-608 fabrics made from roving yarns are suitable for resins such as epoxy resin unsaturated polyester resin, vinyl resin and phenolic resin etc. The product can be applied in the wind energy domain manufacture mold, wind power blade, nacelle and so on.

## **Product Properties:**

- Good property of abrasion resistance, less fuzz.
- Immersion fast and complete.
- High mechanical properties, high elasticity modulus
- Excellent corrosion resistance
- Perfect applicability